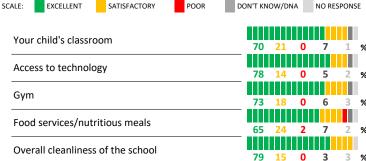

How likely are parents to recommend this school, on a scale of 1 to 10?

84

**VERY STRONG** 

How would you rate the quality of the following facilities at your school?