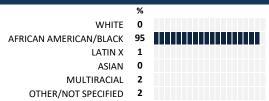

# **MOVING EVEREST**

# MY VOICE, MY SCHOOL Parent/Guardian Survey 2019 Report

#### **HOW TO READ THIS REPORT**

SCHOOL RECOMMENDATION

My School's Score



#### SCORE SCALE

 Scores are calculated by aggregating the response items 80-100 VERY STRONG in that measure, giving more weight to those reponse items that are harder to agree with.

STRONG NEUTRAL 20-39 WEAK

0-19 VERY WEAK

• Because schools are compared to other schools in the district, performance may be labeled "weak" despite having a majority of positive responses to individual items.

### **SURVEYED PARENT RACE**

**MEASURE SCORES** 



#### **RESPONSE RATE**

## My School's Response Rate > 75%

- Results not reported for schools with a response rate less than 25%.
- · Response rate estimated by dividing the school's April 2019 enrollment by total number of children parents report having at the school.

#### SCHOOL SAFETY

| How much do you agree with the following statements about your child's |            |        |          |            |             |  |  |
|------------------------------------------------------------------------|------------|--------|----------|------------|-------------|--|--|
| school?                                                                |            |        |          |            |             |  |  |
| SCALE:                                                                 | COMPLETE