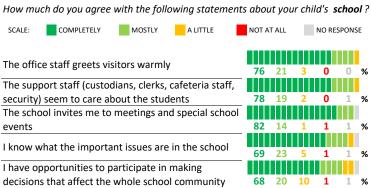

#### SCHOOL SAFETY

| How much do you agree with the following statements about your child's |            |        |          |            |             |  |  |
|------------------------------------------------------------------------|------------|--------|----------|------------|-------------|--|--|
| school?                                                                |            |        |          |            |             |  |  |
| SCALE:                                                                 | COMPLETELY | MOSTLY | A LITTLE | NOT AT ALL | NO RESPONSE |  |  |
|                                                                        |            |        |          |            |             |  |  |