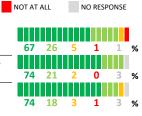

#### SCHOOL SAFETY

| How much do you agree with the following statements about your child's |            |        |          |            |             |  |  |
|------------------------------------------------------------------------|------------|--------|----------|------------|-------------|--|--|
| school?                                                                |            |        |          |            |             |  |  |
| SCALE:                                                                 | COMPLETELY | MOSTLY | A LITTLE | NOT AT ALL | NO RESPONSE |  |  |
|                                                                        |            |        |          |            |             |  |  |