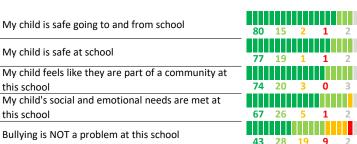

#### SCHOOL SAFETY

| How much do you agree with the following statements about your child's |            |        |          |            |             |  |  |
|------------------------------------------------------------------------|------------|--------|----------|------------|-------------|--|--|
| school?                                                                |            |        |          |            |             |  |  |
| SCALE:                                                                 | COMPLETELY | MOSTLY | A LITTLE | NOT AT ALL | NO RESPONSE |  |  |
|                                                                        |            |        |          |            |             |  |  |